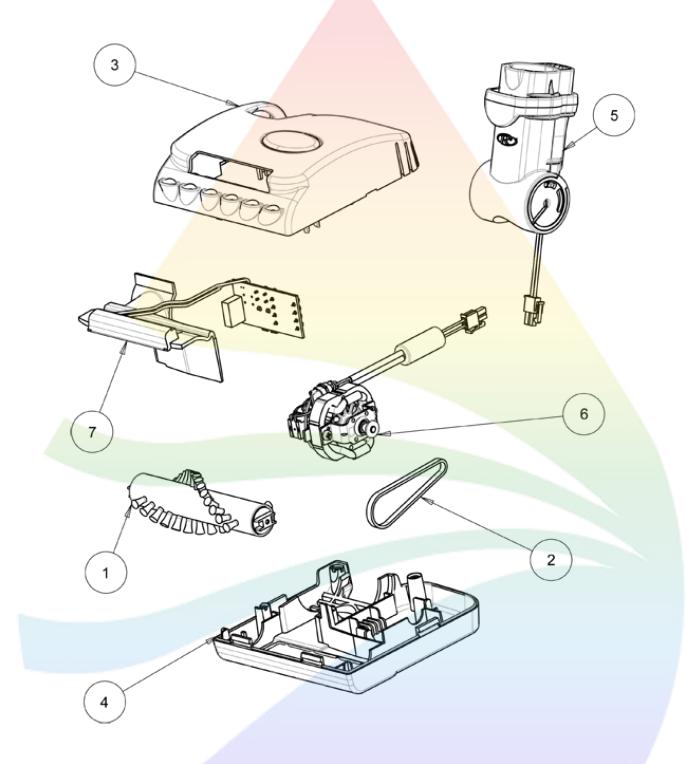

# www.rainvac.com - Free Phone Technical Support on ALL purchases - 800-640-2033

| # | Image                                                                                                                                                                                                                                                                                                                                                                                                                                                                                                                                                                                                                                                                                                                                                                                                                                                                                                                                                                                                                                                                                                                                                                                                                                                                                                                                                                                                                                                                                                                                                                                                                                                                                                                                                                                                                                                                                                                                                                                                                                                                                                                          | Item Name                          | Item #  | Price                                          |
|---|--------------------------------------------------------------------------------------------------------------------------------------------------------------------------------------------------------------------------------------------------------------------------------------------------------------------------------------------------------------------------------------------------------------------------------------------------------------------------------------------------------------------------------------------------------------------------------------------------------------------------------------------------------------------------------------------------------------------------------------------------------------------------------------------------------------------------------------------------------------------------------------------------------------------------------------------------------------------------------------------------------------------------------------------------------------------------------------------------------------------------------------------------------------------------------------------------------------------------------------------------------------------------------------------------------------------------------------------------------------------------------------------------------------------------------------------------------------------------------------------------------------------------------------------------------------------------------------------------------------------------------------------------------------------------------------------------------------------------------------------------------------------------------------------------------------------------------------------------------------------------------------------------------------------------------------------------------------------------------------------------------------------------------------------------------------------------------------------------------------------------------|------------------------------------|---------|------------------------------------------------|
| 1 | The same of the sa | Brush Roll, RM12                   | R13412  | <del>\$24.93 USD</del><br><b>\$15.34 USD</b> * |
| 2 | 0                                                                                                                                                                                                                                                                                                                                                                                                                                                                                                                                                                                                                                                                                                                                                                                                                                                                                                                                                                                                                                                                                                                                                                                                                                                                                                                                                                                                                                                                                                                                                                                                                                                                                                                                                                                                                                                                                                                                                                                                                                                                                                                              | Belt, RM12                         | R18004  | \$4.05 USD*                                    |
| 3 |                                                                                                                                                                                                                                                                                                                                                                                                                                                                                                                                                                                                                                                                                                                                                                                                                                                                                                                                                                                                                                                                                                                                                                                                                                                                                                                                                                                                                                                                                                                                                                                                                                                                                                                                                                                                                                                                                                                                                                                                                                                                                                                                | Housing, Upper, RM12 (Black), v2   | R16703  | \$4.81 USD*                                    |
| 4 |                                                                                                                                                                                                                                                                                                                                                                                                                                                                                                                                                                                                                                                                                                                                                                                                                                                                                                                                                                                                                                                                                                                                                                                                                                                                                                                                                                                                                                                                                                                                                                                                                                                                                                                                                                                                                                                                                                                                                                                                                                                                                                                                | Housing, Lower, RM12 (Black), v2   | R16446A | \$8.42 USD*                                    |
| 5 |                                                                                                                                                                                                                                                                                                                                                                                                                                                                                                                                                                                                                                                                                                                                                                                                                                                                                                                                                                                                                                                                                                                                                                                                                                                                                                                                                                                                                                                                                                                                                                                                                                                                                                                                                                                                                                                                                                                                                                                                                                                                                                                                | Pivot Arm Asm, RM12, v2            | R16704  | \$32.11 USD*                                   |
| 6 | 100                                                                                                                                                                                                                                                                                                                                                                                                                                                                                                                                                                                                                                                                                                                                                                                                                                                                                                                                                                                                                                                                                                                                                                                                                                                                                                                                                                                                                                                                                                                                                                                                                                                                                                                                                                                                                                                                                                                                                                                                                                                                                                                            | Motor, 120v, RM12, v2              | R16450A | \$57.07 USD<br>\$35.12 USD*                    |
| 7 |                                                                                                                                                                                                                                                                                                                                                                                                                                                                                                                                                                                                                                                                                                                                                                                                                                                                                                                                                                                                                                                                                                                                                                                                                                                                                                                                                                                                                                                                                                                                                                                                                                                                                                                                                                                                                                                                                                                                                                                                                                                                                                                                | LED Board / Lens, RM12 (Black), v2 | R16480  | \$16.19 USD<br><b>\$9.96 USD</b> *             |